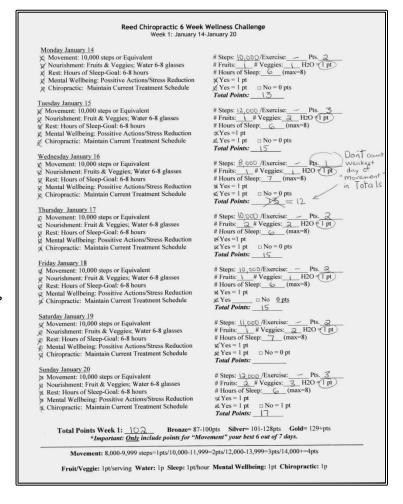

| Monday                                                                                                              |                                                              |
|---------------------------------------------------------------------------------------------------------------------|--------------------------------------------------------------|
| Movement: 10,000 steps or Equivalent                                                                                | # Steps:/Exercise: Pts                                       |
| □ Nourishment: Fruits & Veggies; Water 6-8 glasses                                                                  | # Fruits: # Veggies: H2O = 1 pt                              |
| □ Rest: Hours of Sleep-Goal: 6-8 hours                                                                              | # Hours of Sleep: (max=8)                                    |
| <ul> <li>Mental Wellbeing: Positive Actions/Stress Reduction</li> </ul>                                             | □ Yes = 1 pt                                                 |
| □ Chiropractic: Maintain Current Treatment Schedule                                                                 | □ Yes = 1 pt □ No = 0 pts                                    |
| Tuesday                                                                                                             | Total Points:                                                |
| <u>Tuesday</u> □ Movement: 10,000 steps or Equivalent                                                               | # Stans: /Fyarcisa: Dts                                      |
| □ Nourishment: Fruit & Veggies; Water 6-8 glasses                                                                   | # Steps:/Exercise: Pts<br># Fruits:# Veggies: H2O =1 pt      |
| Rest: Hours of Sleep-Goal: 6-8 hours                                                                                | # Hours of Sleep: (max=8)                                    |
| □ Mental Wellbeing: Positive Actions/Stress Reduction                                                               | □ Yes =1 pt                                                  |
| □ Chiropractic: Maintain Current Treatment Schedule                                                                 | □ Yes = 1 pt □ No = 0 pts                                    |
| ·                                                                                                                   | Total Points:                                                |
| <u>Wednesday</u>                                                                                                    |                                                              |
| □ Movement: 10,000 steps or Equivalent                                                                              | # Steps: /Exercise: Pts<br># Fruits: # Veggies: H2O = 1 pt   |
| □ Nourishment: Fruits & Veggies; Water 6-8 glasses                                                                  | # Fruits: # Veggies: H2O = 1 pt                              |
| Rest: Hours of Sleep-Goal: 6-8 hours                                                                                | # Hours of Sleep: (max=8)                                    |
| □ Mental Wellbeing: Positive Actions/Stress Reduction                                                               | □ Yes = 1 pt                                                 |
| □ Chiropractic: Maintain Current Treatment Schedule                                                                 | □ Yes = 1 pt □ No = 0 pts                                    |
| Thursday                                                                                                            | Total Points:                                                |
| <u>Thursday</u> □ Movement: 10,000 steps or Equivalent                                                              | # Stone: /Fyorciso: Dts                                      |
| □ Nourishment: Fruit & Veggies; Water 6-8 glasses                                                                   | # Steps:/Exercise: Pts<br># Fruits:# Veggies: H2O = 1 pt     |
| Rest: Hours of Sleep-Goal: 6-8 hours                                                                                | # Hours of Sleep: (max=8)                                    |
| □ Mental Wellbeing: Positive Actions/Stress Reduction                                                               | □ Yes =1 pt                                                  |
| □ Chiropractic: Maintain Current Treatment Schedule                                                                 | □ Yes = 1 pt □ No = 0 pts                                    |
|                                                                                                                     | Total Points:                                                |
| Friday                                                                                                              |                                                              |
| Movement: 10,000 steps or Equivalent                                                                                | # Steps:/Exercise: Pts                                       |
| □ Nourishment: Fruit & Veggies; Water 6-8 glasses                                                                   | # Steps:/Exercise: Pts<br># Fruits:# Veggies: H2O = 1 pt     |
| □ Rest: Hours of Sleep-Goal: 6-8 hours                                                                              | # Hours of Sleep: (max=8)                                    |
| <ul> <li>Mental Wellbeing: Positive Actions/Stress Reduction</li> </ul>                                             | □ Yes = 1 pt                                                 |
| □ Chiropractic: Maintain Current Treatment Schedule                                                                 | □ Yes □ No <u>0 pts</u>                                      |
|                                                                                                                     | Total Points:                                                |
| Saturday  Novements 10,000 stone or Fruitzelent                                                                     | # Stones /Fiversian Dto                                      |
| Movement: 10,000 steps or Equivalent     Nourishment: Equits & Voggies: Water 6, 8 glasses                          | # Steps:/Exercise: Pts                                       |
| <ul><li>Nourishment: Fruits &amp; Veggies; Water 6-8 glasses</li><li>Rest: Hours of Sleep-Goal: 6-8 hours</li></ul> | # Fruits: # Veggies: H2O = 1 pt<br># Hours of Sleep: (max=8) |
| □ Mental Wellbeing: Positive Actions/Stress Reduction                                                               | □ Yes = 1 pt                                                 |
| □ Chiropractic: Maintain Current Treatment Schedule                                                                 | □ Yes = 1 pt □ No = 0 pt                                     |
| a compracte. Maintain current freatment senedate                                                                    | Total Points:                                                |
| Sunday                                                                                                              |                                                              |
| □ Movement: 10,000 steps or Equivalent                                                                              | # Steps:/Exercise: Pts                                       |
| □ Nourishment: Fruit & Veggies; Water 6-8 glasses                                                                   | # Fruits:# Veggies: H2O = 1 pt                               |
| □ Rest: Hours of Sleep-Goal: 6-8 hours                                                                              | # Hours of Sleep: (max=8)                                    |
| <ul> <li>Mental Wellbeing: Positive Actions/Stress Reduction</li> </ul>                                             | □ Yes = 1 pt                                                 |
| □ Chiropractic: Maintain Current Treatment Schedule                                                                 | □ Yes = 1 pt □ No = 1 pt                                     |
|                                                                                                                     | Total Points:                                                |
| Total Points Wook 1:                                                                                                | 20nts - Cilver - 101 122nts - Cald - 120 ats                 |
| Total Points Week 1: Bronze= 87-10                                                                                  | ουρίς <b>Silve</b> r= 101-12δρίς <b>Gold=</b> 129+ρίς        |
| *Important: <u>Only</u> include points for "Move                                                                    | ment" your best 6 out of 7 days.                             |
|                                                                                                                     |                                                              |