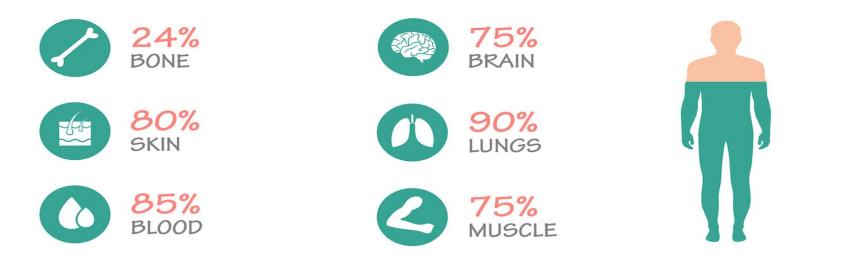

#### HUMAN BODY IS 70% WATER



#### SYMPTOMS OF DEHYDRATION





### DEFICIENCY CAN MAKE YOU SICK





The recommended daily intake is 2 fruits and 3 vegetables. A whole food supplement is an easy way to make sure your body ✓ No Dairy, Eggs or Animal By- gets all the Vitamins it needs!



products No Artificial Ingredients, Sweeteners or Preservatives Rich in Alkaline Nutrients to Support Balanced pH Levels\*



100% Natural - Whole Food. **Plant Based Ingredients**  Sweetened with Stevia (No Calories, Low Glycemic) Vegetarian & Vegan Easy to Digest



Non GMO No MSG or Yeast No Corn, Rye or Wheat No Soy Protein







## **OFFICE HOURS**

Monday, Tuesday, Friday: 9:00-12:40 pm, 3:00-5:40 pm Wednesday: 9:00-12:40 pm, 3:00-6:40 pm Thursday: 9:00-12:40 pm

If you have a preference of doctor: Dr. Reed is <u>ONLY</u> here