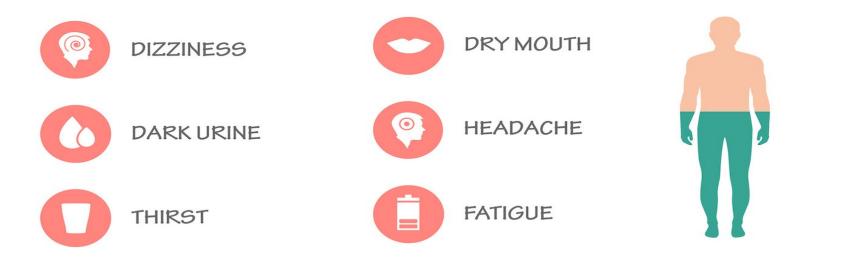

#### HUMAN BODY IS 70% WATER



#### SYMPTOMS OF DEHYDRATION





### DEFICIENCY CAN MAKE YOU SICK





The recommended daily intake is 2 fruits and 3 vegetables. A whole food supplement is an easy way to make sure your body ✓ No Dairy, Eggs or Animal By- gets all the Vitamins it needs!



products No Artificial Ingredients, Sweeteners or Preservatives Rich in Alkaline Nutrients to Support Balanced pH Levels\*



100% Natural - Whole Food. **Plant Based Ingredients**  Sweetened with Stevia (No Calories, Low Glycemic) Vegetarian & Vegan Easy to Digest



Non GMO No MSG or Yeast No Corn, Rye or Wheat No Soy Protein







## **OFFICE HOURS**

Monday, Tuesday, Friday: 9:00-12:40 pm, 3:00-5:40 pm Wednesday: 9:00-12:40 pm, 3:00-6:40 pm Thursday: 9:00-12:40 pm

If you have a preference of doctor: Dr. Reed is <u>ONLY</u> here Mondays, Tuesdays and Wednesday