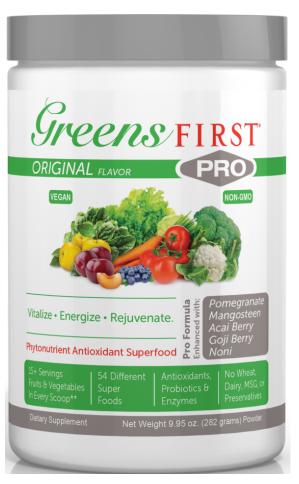

### DEFICIENCY CAN MAKE YOU SICK

The recommended daily intake is 2 fruits and 3 vegetables. A whole food supplement is an easy way to make sure your body ✓ No Dairy, Eggs or Animal By- gets all the Vitamins it needs!

products No Artificial Ingredients, Sweeteners or Preservatives Rich in Alkaline Nutrients to Support Balanced pH Levels\*

100% Natural - Whole Food. **Plant Based Ingredients**  Sweetened with Stevia (No Calories, Low Glycemic) Vegetarian & Vegan Easy to Digest

Non GMO No MSG or Yeast No Corn, Rye or Wheat No Soy Protein

#### Supplement of the Month: