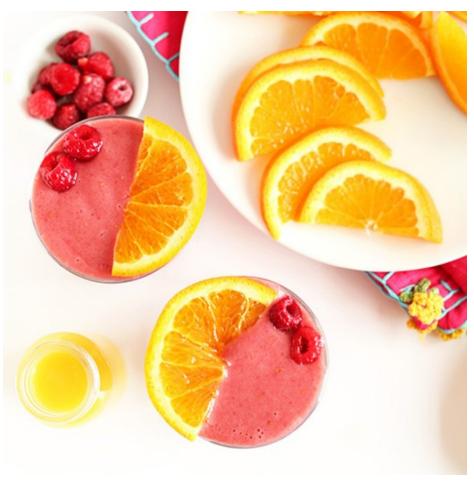

### Summer Berry Smoothie

Ingredients:

- 1 ¼ cup frozen raspberries
- 1 large frozen banana (sliced)
- <sup>1</sup>/<sub>2</sub> cup pomegranate juice
- ¾ cup orange juice
- ¾ cup almond milk

Add a spoonful of Greens First Pro!

Instructions:

- Add all ingredients into a blender and blend until creamy and smooth.
- Taste and adjust flavor as needed- add more milk (or fruit juice) if too thick, add more banana if it's too tart for you. Enjoy!